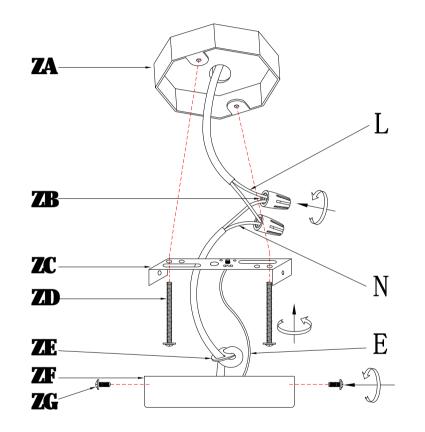

# **Canopy installation instructions**

"L" = Hot wire "N" = Neutral wire "E" = Ground wire

- 1. Black wire from ceiling(junction box) attaches to "L"wire from the fixture.
- 2. White wire from ceiling((junction box) attaches to "N"wire from the fixture.
- 3. "E" wire from the fixture is attaced to the mounting bracket and an additional "E" wire from the mounting bracket must be secured to the junction box.
- 4. Secure mounting bracket to the junction box.
- 5. Insert screws in side of top unit the mounting bracket.

# Frame Assembly Diagram

# LDPD2047 D11.5"H15"L1 Step 3

# Frame Assembly Instructions

Installation

Please read all instructions carefully. Before you proceed to install, make sure that the power supply is turned off and remains off until installation is complete. Please note that each part has been assigned a number. Please proceed in a numerical order.