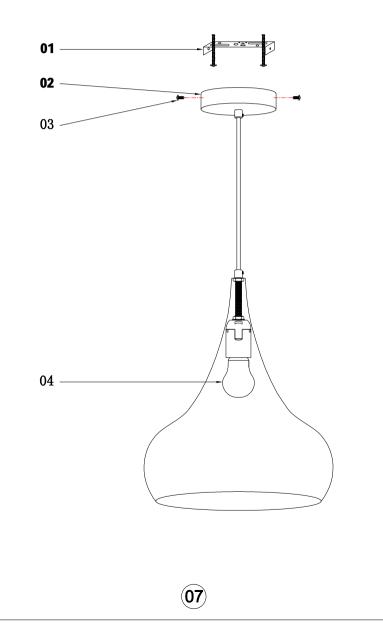

(04)

03

1.Fix the Mounting bracket(01) to the ceiling.
2.Fix the lamp body(02) to the mounting bracket(01) with screw(03).
3.Install the bulbs(04,not included) into the lamp fixture.

(08)

The end!