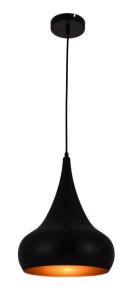

# Installation manual for: LDPD2047

Dimensions : D11.5"H15"L1 Collection : Pendant Bulb Type :E26 bulb not included Lamp Frame Weight(lbs):1.6 Total Weight(lbs):3.1

Thank you for choosing our exquisite chandelier. We are providing the finest quality crystal chandelier for our customers. Our master designers and craftsmen intend to give a professional insight on lighting design and product quality. Prompt and efficient services are our priority. We enclosed detail instructions on how to install your light fixture properly. Please read all instructions carefully and thoroughthoroughly. If you have any questions, our professional customer service team is committed to assisting you, please call our toll free HOTLINE AT:

# LDPD2047 D11.5"H15"L1

| picture          | Description    | Qty | Check list |
|------------------|----------------|-----|------------|
| $\bigtriangleup$ | 11.5"Lampshade | 1   |            |
|                  |                |     |            |
|                  |                |     |            |
|                  |                |     |            |
|                  |                |     |            |
|                  |                |     |            |
|                  |                |     |            |
|                  |                |     |            |
|                  |                |     |            |
|                  |                |     |            |
| <u> </u>         |                |     |            |
|                  | 1              |     |            |
|                  | picture        | Λ   | Λ          |