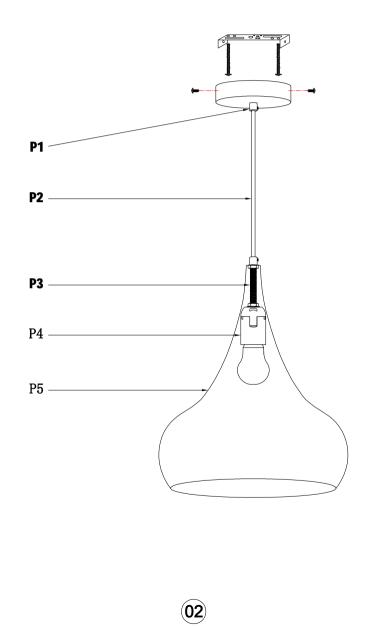

# $\begin{array}{c} \textbf{LDPD2047} \text{ dl1.5"H15"L1} \\ \text{step 1} \end{array}$

Please use the parts list to ensure you are not missing any parts

## LDPD2047

PARTS LIST

| part | picture                                                                                                         | Description                      | Qty | Check list |  |
|------|-----------------------------------------------------------------------------------------------------------------|----------------------------------|-----|------------|--|
| ZA   |                                                                                                                 | 4"Junction box<br>(not included) | 1   |            |  |
| ZB   | ()                                                                                                              | P3 traction relief               | 3   |            |  |
| ZC   | Concernent of the second s  | L4.5" Mounting<br>bracket        | 1   |            |  |
| ZD   | () tan kapan su sa kaba sa kapan sa kap | 5/32-32 Screw                    | 3   |            |  |
| ZE   | 0                                                                                                               | Plastic bracket                  | 1   |            |  |
| ZF   |                                                                                                                 | 4.7"Metal ceiling plate          | 1   |            |  |
| ZG   | ( <b>jum</b> t)                                                                                                 | M4 Screw                         | 2   |            |  |
| P1   | D                                                                                                               | Wire lock                        | 2   |            |  |
| P2   | $\sim$                                                                                                          | Power Cord 5.5'<br>18# Black     | 1   |            |  |
| P3   |                                                                                                                 | Threaded pipe                    | 1   |            |  |
| P4   |                                                                                                                 | E26 Lampholder                   | 1   |            |  |
|      |                                                                                                                 |                                  |     |            |  |

# LDPD2047 D11.5"H15"L1

| picture          | Description    | Qty | Check list |
|------------------|----------------|-----|------------|
| $\bigtriangleup$ | 11.5"Lampshade | 1   |            |
|                  |                |     |            |
|                  |                |     |            |
|                  |                |     |            |
|                  |                |     |            |
|                  |                |     |            |
|                  |                |     |            |
|                  |                |     |            |
|                  |                |     |            |
|                  |                |     |            |
| <u> </u>         |                |     |            |
|                  | 1              |     |            |
|                  | picture        | Λ   | Λ          |